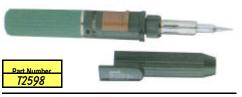

#### **50W GAS SOLDERING IRON**

The advanced IRODA Soldering Iron offers go-anywhere soldering convenience with an equivalent heat capacity of up to 50 Watts. It features an adjustable heat control, cap mounted flint igniter, long life catalyst tip and a huge gas reservoir for up to 1 hour use.

#### 70W GAS SOLDERING IRON

The advanced IRODA Soldering Iron offers go-anywhere soldering convenience with an equivalent heat capacity of up to 50 Watts. It features an adjustable heat control, cap mounted flint igniter, long life catalyst tip and a huge gas reservoir for up to 2 hours use.

#### 70W GAS SOLDERING IRON KIT

The T2592 kit comprises the IRODA Gas Soldering Iron supplied in a handy carry case with a range of tips and accessories including safety stand, cleaning sponge, solder dispenser, blow torch, hot air blower and hot knife cutter.

#### Part N T2592