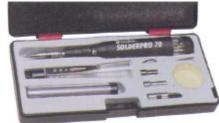

#### 70W GAS SOLDERING IRON KIT

The T2592 kit comprises the IRODA Gas Soldering Iron supplied in a handy carry case with a range of tips and accessories including safety stand, cleaning sponge, solder dispenser, blow torch, hot air blower and hot knife cutter.

#### Part N T2592