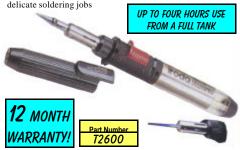

#### **PROFESSIONAL 120W GAS IRON**

The T2600 eliminates the need to run out extension leads every time you want to solder something away from your work bench. This gas powered iron has a huge 120W heating capacity. If features a "one-touch" piezo ignition for super easy starting and a thumb-wheel heat control. The unit can be started and adjusted to the correct heat using one hand and it's so well balanced it can be used for even the most delicate soldering jobs