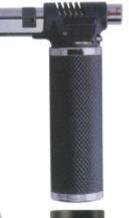

#### "PRO TORCH" BLOW TORCH

The IRODA Pro Torch is a superb quality, professional hand held or free standing butane torch ideal for brazing, heatshrink, model making, silver soldering and more. It features both gas feed and air volume adjustments providing the flexibility to adjust the type of flame to ex-acily match the task at hand from a gentle flame to a high temperature jet. The push-to-start and push-to-stop operation means you don't have to keep the button pressed down to keep the torch lit. The Pro Torch also has a stand in the handle base which allows the torch to stand alone on the bench leaving both your hands free, a bonus when brazing or silver soldering small parts. Flame temperature is adjustable up to 1500°C and the piezo ignition system give a reliable atart every time. The huge refillable gas chamber allows up to 220 minutes continuous usage time.

FEATURES: -Easy start and reliable piezo ignition - Torch stays lit after initial ignition - Gas and air flame adjustments - Up to 1300°C flame temperature - Huge refillable gas chamber - Gas chamber and feed system all metal construction -Ceramic flame guard - Bench stand in handle base - Wind-proof jet flame -Water proof ignition system - Safety ignition lock to prevent accidental lighting