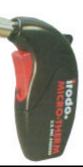

### "MICRO JET" BLOW TORCH

Powered by a common refillable type gas cartridge, this unique blow torch burns at 1300°C making it ideal for all types of braising and heavy duty soldering. With its regonomic design, the Micro Jet can be ignited and used simply with one hand. It has an in-built piezo electronic ignition system which ensures easy lighting every time. Operation of the Micro Jet is very simple. In the one action you press the ignition button and the tool ignites. The flame is only present whilst the ignition button is pressed ie. When you release the ignition button the flame is extinguished.

#### FEATURES:

FEA TURES: - Piezo electronic ignition system with safety lock to prevent accidental ignition - Powered by refillable gas cartridge - Allows up to 20 minutes of continuous use -1300°C flame temperature - Wind proof flame - Water proof ignition - Compact and easy to use.

#### **IDEAL FOR:**

-Workshop, toolbox, work bench etc. - Suitable for heavy duty soldering, braising, silver soldering, hobbies, model construction etc.

|   | Part Number | Description                  |  |  |
|---|-------------|------------------------------|--|--|
| 2 | T2490       | Micro Jet Torch              |  |  |
|   | T2475       | Refillable cartridge to suit |  |  |