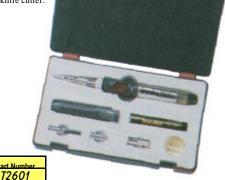

#### 120W GAS SOLDERING IRON KIT

The T2601 kit comprises the IRODA T2600 Gas Soldering Iron supplied in a handy carry case with a range of tips and accessories including

Air Blower

Hot Knife

cleaning sponge, solder dispenser, blow torch, hot air blower and hot knife cutter.

#### **PROFESSIONAL 120W GAS IRON**

The T2600 eliminates the need to run out extension leads every time you want to solder something away from your work bench. This gas powered iron has a huge 120W heating capacity. If features a "one-touch" piezo ignition for super easy starting and a thumb-wheel heat control. The unit can be started and adjusted to the correct heat using one hand and it's so well balanced it can be used for even the most delicate soldering jobs