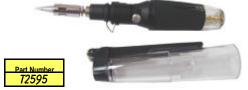

#### 70W GAS SOLDERING IRON

The advanced IRODA Soldering Iron offers go-anywhere soldering convenience with an equivalent heat capacity of up to 50 Watts. It features an adjustable heat control, cap mounted flint igniter, long life catalyst tip and a huge gas reservoir for up to 2 hours use.

#### 70W GAS SOLDERING IRON KIT

The T2592 kit comprises the IRODA Gas Soldering Iron supplied in a handy carry case with a range of tips and accessories including safety stand, cleaning sponge, solder dispenser, blow torch, hot air blower and hot knife cutter.

#### Part N T2592