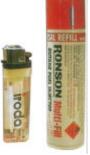

#### BUTANE GAS REFILL

T2449 - Ideal for gas powered soldering irons. Contents: 100g net.

**T2475 -** Holds 7.5ml and may br refilled by simply using the T2449. Suits T2480, T2490 only

110