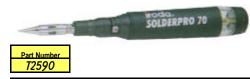

#### 70W GAS SOLDERING IRON

The advanced IRODA Soldering Iron offers go-anywhere soldering convenience with an equivalent heat capacity of up to 50 Watts. It features an adjustable heat control, cap mounted flint igniter, long life catalyst tip and a huge gas reservoir for up to 2 hours use.