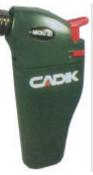

### "MICRO JET" BLOW TORCH

Powered by a common refillable type gas cartridge, this unique blow torch burns at 1300°C making it ideal for all types of braising and heavy duty soldering. With its regonomic design, the Micro Jet can be ignited and used simply with one hand. It has an in-built piezo electronic ignition system which ensures easy lighting every time. Operation of the Micro Jet is very simple. In the one action you press the ignition button and the tool ignites. The flame is only present whilst the ignition button is pressed ie. When you release the ignition button the flame is extinguished.

#### FEATURES:

FEA TURES: - Piezo electronic ignition system with safety lock to prevent accidental ignition - Powered by refillable gas cartridge - Allows up to 20 minutes of continuous use -1300°C flame temperature - Wind proof flame - Water proof ignition - Compact and easy to use.

#### **IDEAL FOR:**

-Workshop, toolbox, work bench etc. - Suitable for heavy duty soldering, braising, silver soldering, hobbies, model construction etc.

|   | Part Number | Description                  |  |  |
|---|-------------|------------------------------|--|--|
| 2 | T2490       | Micro Jet Torch              |  |  |
|   | T2475       | Refillable cartridge to suit |  |  |