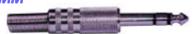

-|
| P65.B       | Black |
| P65 R       | Red   |

Mono plug 6.35mm - soft plastic handle—strain relief - 6.0mm cable entry.

# 6.35M





Mono 6.35mm extra heavy duty musical instrument plug. Metal body in PVC boot with flexible cable entry. Solder terminating.



| Part Number | Style     |
|-------------|-----------|
| P65M        | Round Tip |
| P65MPT      | Point Tip |

Mono plug 6.35mm - Round/ Point tip, metal handle -spring - 6.5mm entry.

#### 6.35M

Narrow body right angle mono plug 6.35mm shielded-metal handle 2.0mm cable





# 6.35MM



| Part Number | Type  | Stereo plug 6.35mm - soft      |
|-------------|-------|--------------------------------|
| PS65.B      | Black | plastic handle - strain relief |
| PS65.R      | Red   | 6.00mm cable entry.            |

#### 6.35MM



Part Number PS65M

Stereo plug 6.35mm - shielded metal handle and spring - 6.5mm cable entry.

#### SOCKETS 2.5MM

Mono 2.5mm chassis socket open circuit -Nut mounting.



Mono 2.5mm chassis socket closed circuit -closed housing



Stereo 2.5mm chassis socket open circuit -closed housing



Stereo 2.5mm PCB mount socket - switched



Mono 3.5mm chassis socket open circuit - nut mounting



Mono 3.5mm chassis socket closed circuit -Closed housing



Stereo 3.5mm chassis socket open circuit - closed housing



Mono 3.5mm PCB socket SPST Switched



Stereo 3.5mm Chassis socket DPST Switched



Part Number

P0094

Stereo 3.5mm PCB socket DPST Switched



Stereo 3.5mm PCB socket switched



SEMTRONICS P/L

JS35PC



Mono 6.35mm chassis socket switched -Nut mounting



Mono 6.35mm PCB mount so