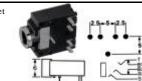

Stereo 3.5mm Chassis socket DPST Switched

Part Number

P0094

Stereo 3.5mm PCB socket DPST Switched

Stereo 3.5mm PCB socket switched

SEMTRONICS P/L

JS35PC

Mono 6.35mm chassis socket switched -Nut mounting

Mono 6.35mm PCB mount socket - switched. Nut mounting

Stereo 6.35mm chassis socket closed circuit-Nut mounting

Stereo 6.35mm chassis socket switched -Nut mounting

Stereo 6.35mm PCB mount socket - switched, Nut mounting