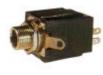

#### SOCKETS 2.5MM

Mono 2.5mm chassis socket open circuit -Nut mounting.

Mono 2.5mm chassis socket closed circuit -closed housing

Stereo 2.5mm chassis socket open circuit -closed housing

Stereo 2.5mm PCB mount socket - switched