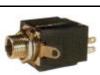

#### SOCKETS 2.5MM

Mono 2.5mm chassis socket open circuit -Nut mounting.

Mono 2.5mm chassis socket closed circuit -closed housing

Stereo 2.5mm chassis socket open circuit -closed housing

Stereo 2.5mm PCB mount socket - switched