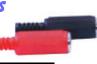

# 2.5MM

.5mm Inline socket plastic handle strain relief -4.2mm cable entry

### 3.5MM

U

| Part Number | Type  | Style  | 3.5mm                     |
|-------------|-------|--------|---------------------------|
| F\$35B      | Black | Mono   | Inline soc                |
| F\$35R      | Red   | Mono   | plastic ha<br>strain reli |
| FSS35B      | Black | Stereo | 4.2mm ca                  |
| FSS35R      | Red   | Stereo |                           |
|             |       |        |                           |