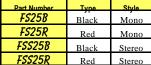

### 3.5MM

U

| Part Number | Type  | Style  | 3.5mm                     |
|-------------|-------|--------|---------------------------|
| F\$35B      | Black | Mono   | Inline soc                |
| F\$35R      | Red   | Mono   | plastic ha<br>strain reli |
| FSS35B      | Black | Stereo | 4.2mm ca                  |
| FSS35R      | Red   | Stereo |                           |
|             |       |        |                           |