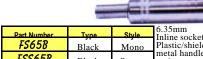

## 6.35MM

| Part Number | Type  | Style  | Inline sock            |
|-------------|-------|--------|------------------------|
| FS65B       | Black | Mono   | Plastic/shie           |
| FSS65B      | Black | Stereo | metal hand<br>spring - |
| FSS65M      | Metal | Stereo | 6.0mm cab              |