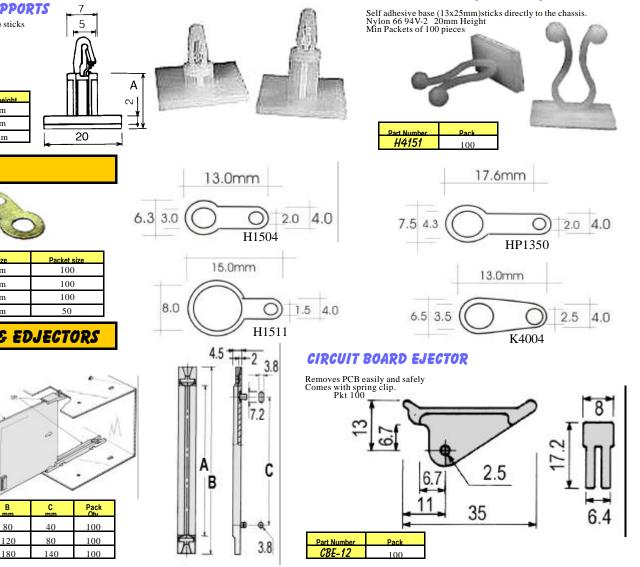

# ADHESIVE PCB SUPPORTS

Self adhesive base (20x20mm) sticks directly to the chassis. Requires 4mm PCB hole. Min Packets of 100 pieces

| Part Number | Standoff height |   |
|-------------|-----------------|---|
| H1407       | 6.4mm           |   |
| ACBS9M      | 8.7mm           |   |
| H1410       | 12.7mm          | 1 |

## SOLDER LUGS

| Part Number | Stud size | Packet size |
|-------------|-----------|-------------|
| H1504       | 3.2mm     | 100         |
| H1511       | 8.3mm     | 100         |
| K4004       | 3.5mm     | 100         |
| HP1350      | 4.3mm     | 50          |

### PCB CARD GUIDES

Snap in card guides accepts PCB or panels up to 2.2mm thick. Made of UL recognised black polycephonete polycarbonate UL94V-2

GR-805

GR-1205

GR-1805

155

312 Ó

#### PCB SCREW FASTENED LOCKING SUPPORTS

Secures to chassis with M3 x6 gauge screw. Requires 4mm PCB hole. Nylon 66. Min Packets of 100 pieces

| Part Number | Standoff height |
|-------------|-----------------|
| H1427       | 9.6mm           |
| H1401       | 12.8mm          |
| H1404       | 15mm            |
| CBS-20SN    | 20mm            |
| CBS-25SN    | 25mm            |