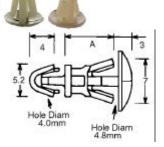

### LOCKING CARD TYPE

4mm PCB hole and 4.8mm Chassis hole required. Nylon 66. Min Packets of 100 pieces

| Part Number | Standoff height |   |
|-------------|-----------------|---|
| H1433       | 6.4mm           |   |
| CBS-9K      | 9.4mm           | F |
| CBS-12K     | 11.9mm          | 1 |
| H1445       | 12.7mm          |   |
| CBS-16K     | 15.9mm          |   |
| CBS-19K     | 19.1mm          |   |
| CBS-25K     | 25.6mm          |   |