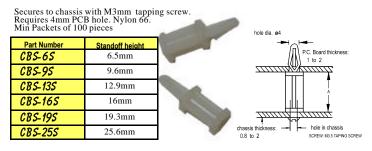

### **PCB SCREW FASTENED LOCKING SUPPORTS**

#### PCB SCREW FASTENED LOCKING SUPPORTS

Secures to chassis with M3 x6 gauge screw. Requires 4mm PCB hole. Nylon 66. Min Packets of 100 pieces

| Part Number | Standoff height |
|-------------|-----------------|
| H1427       | 9.6mm           |
| H1401       | 12.8mm          |
| H1404       | 15mm            |
| CBS-20SN    | 20mm            |
| CBS-25SN    | 25mm            |