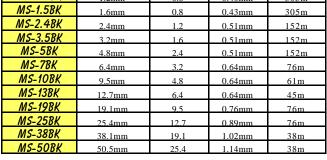

## HEAT SHRINK ENVIRONMENTAL SEALING

| Part Number | Expanded inside<br>Diameter (D) | Recovered after<br>Heating (d) | Wall thickness at<br>Recovery (W) | l ength<br>Per Strip |
|-------------|---------------------------------|--------------------------------|-----------------------------------|----------------------|
| DPW125-3.2  | 3.2mm                           | 1.0                            | 1.0mm                             | 1.2M                 |
| DPW125-5    | 4.8mm                           | 1.6                            | 1.0mm                             | 1.2M                 |
| DPW125-6.4  | 6.4mm                           | 2.0                            | 1.0mm                             | 1.2M                 |
| DPW125-9.5  | 9.5mm                           | 3.0                            | 1.4mm                             | 1.2M                 |
| DPW125-12   | 12.0mm                          | 4.0                            | 1.75mm                            | 1.2M                 |
| DPW125-19   | 19.0mm                          | 6.0                            | 2.25mm                            | 1.2M                 |
| DPW125-24   | 24.0mm                          | 8.0                            | 2.50mm                            | 1.2M                 |