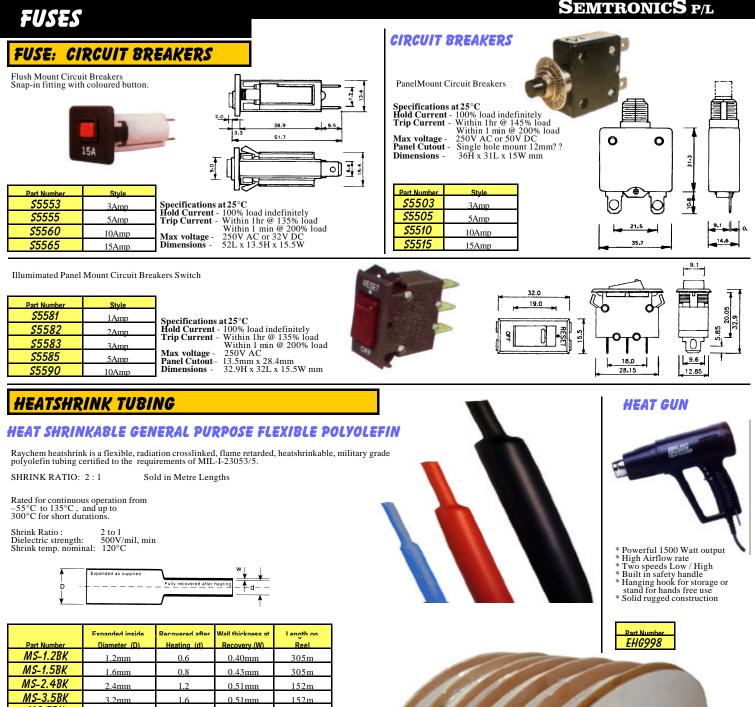

Standard Stock colour: Black Available colours: White, Red, Blue, Yellow, Green, Clear Order Code Example: - MS-5RED MS-3.5BLUE etc

This range is a semi-flexible tubing with a meltable adhesive inner liner which flows when heated. After shrinkage and upon cooling this provides a moisture proof seal around the product covered. Suitable for a wide range of applications, such as encapsulation of cables, wires, splices, breakouts and components. The choice of high shrink ratios means flexibility of usage such as the covering of irregular shaped objects.

- Continuous operating temperature range -55°C to +110°C (Jacket Only) 3 : 1 Shrink Ratio Semi Flexible Environmental sealing Elange actual de taket

- Flame retardant jacket

36